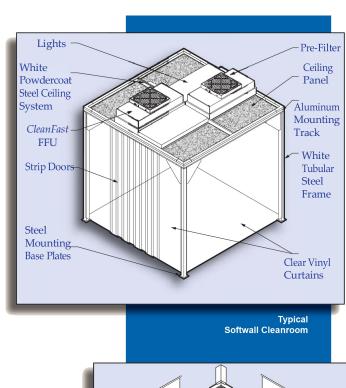

## Classifications Offered

- ISO Class 6, 7, 8
- Federal Standard 209 Class 1,000; 10,000; 100,000

Frame: Prefabricated white painted steel frame leg.

Leg: Bottom base plate with four (4) mounting holes.

Ceiling System: Painted support structure and aluminum T-Grid.

Curtain Panels: All sides are enclosed with clear vinyl 40 mil curtain panels. Length is pre-engineered for proper air flow relief, appropriate for size and classification.

Entry Door: Via a 4' strip door consisting of 8" 80 mil clear vinyl strips overlapped 2". Individual strips are factory installed on an aluminum mounting track. The strip door is attached to the cleanroom frame on-site during assembly.

Interior Height: Eight (8) Feet.

Lighting: 4-lamp cleanroom light fixtures with energy efficient T8 electronic ballasts. Fluorescent lamp tubes are not included.

Ceiling Panels: Sealed edges and white vinyl laminate on one side for spaces not occupied by Fan Filter Units or Light Fixtures.

Electrical: Electrical Connections to the building power source are to be completed on site by a qualified electrician at buyer's cost.

HEPA Fan Filter Units: 2' x 4' CleanFast Fan Units Sit on Top to Clean and Pressurize Airflow into Cleanroom.