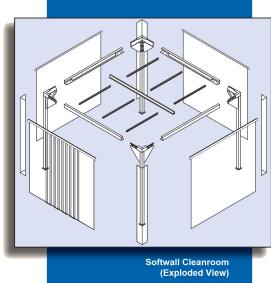

## Classifications Offered

- ISO Class 6, 7, 8
- Federal Standard 209 Class 1,000; 10,000; 100,000

Frame: Prefabricated white painted steel frame leg.

Leg: Bottom base plate with four (4) mounting holes.

Ceiling System: Painted support structure and aluminum T-Grid.

Curtain Panels: All sides are enclosed with clear vinyl 40 mil curtain panels. Length is pre-engineered for proper air flow relief, appropriate for size and classification.

Entry Door: Via a 4' strip door consisting of 8" 80 mil clear vinyl strips overlapped 2". Individual strips are factory installed on an aluminum mounting track. The strip door is attached to the cleanroom frame on-site during assembly.

Interior Height: Eight (8) Feet.

Lighting: 4-lamp cleanroom light fixtures with energy efficient T8 electronic ballasts. Fluorescent lamp tubes are not included.

Ceiling Panels: Sealed edges and white vinyl laminate on one side for spaces not occupied by Fan Filter Units or Light Fixtures.

Electrical: Electrical Connections to the building power source are to be completed on site by a qualified electrician at buyer's cost.

HEPA Fan Filter Units: 2' x 4' CleanFast Fan Units Sit on Top to Clean and Pressurize Airflow into Cleanroom.